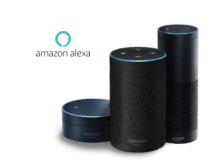

### Amazon Alexa

Operate Toyama smart home devices with voice commands to Amazon Alexa. Just add the Toyama skill in the Amazon Alexa app, link Toyama devices and start controlling.

Further create scenes and schedules to optimize your smart home and create a truly smart space.