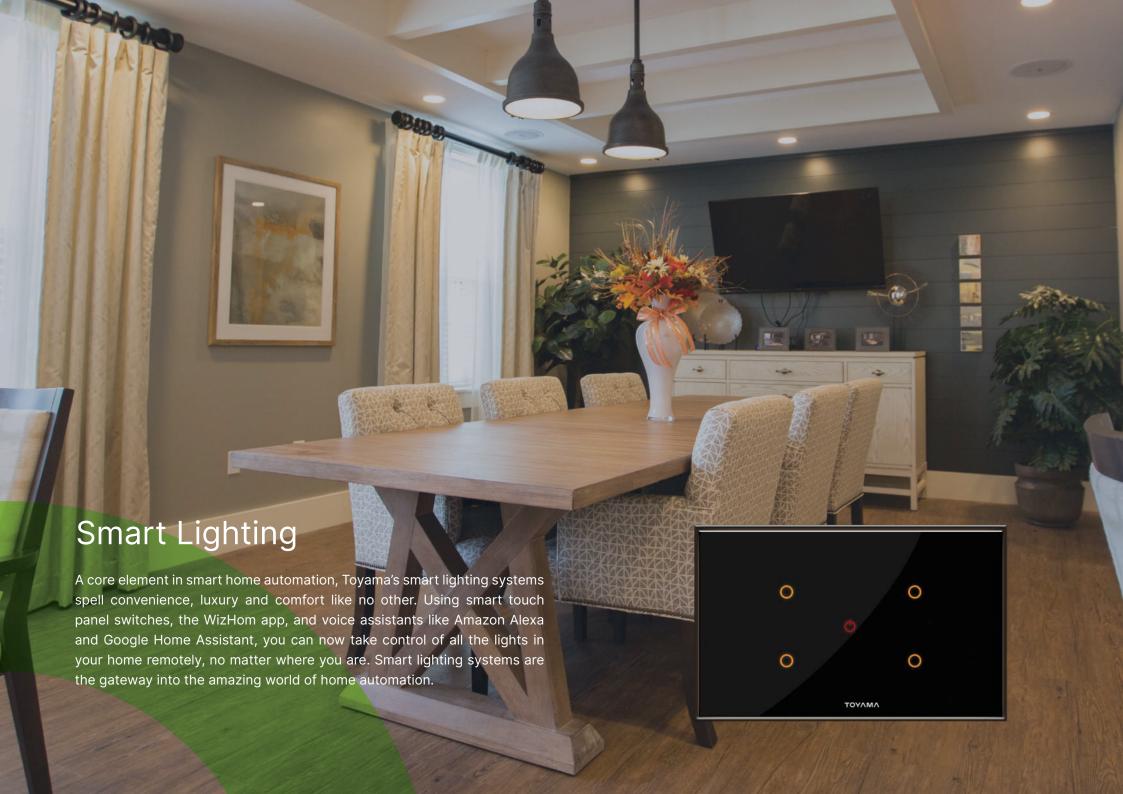

## Devices covered by Toyama WizHom app

**Smart Lighting** 

On/off Controls from your app or voice

**Smart Sensors** 

Ultra low power battery vibration, gas leak & smoke alarm sensors

Smart Plugs

To Control appliances anywhere