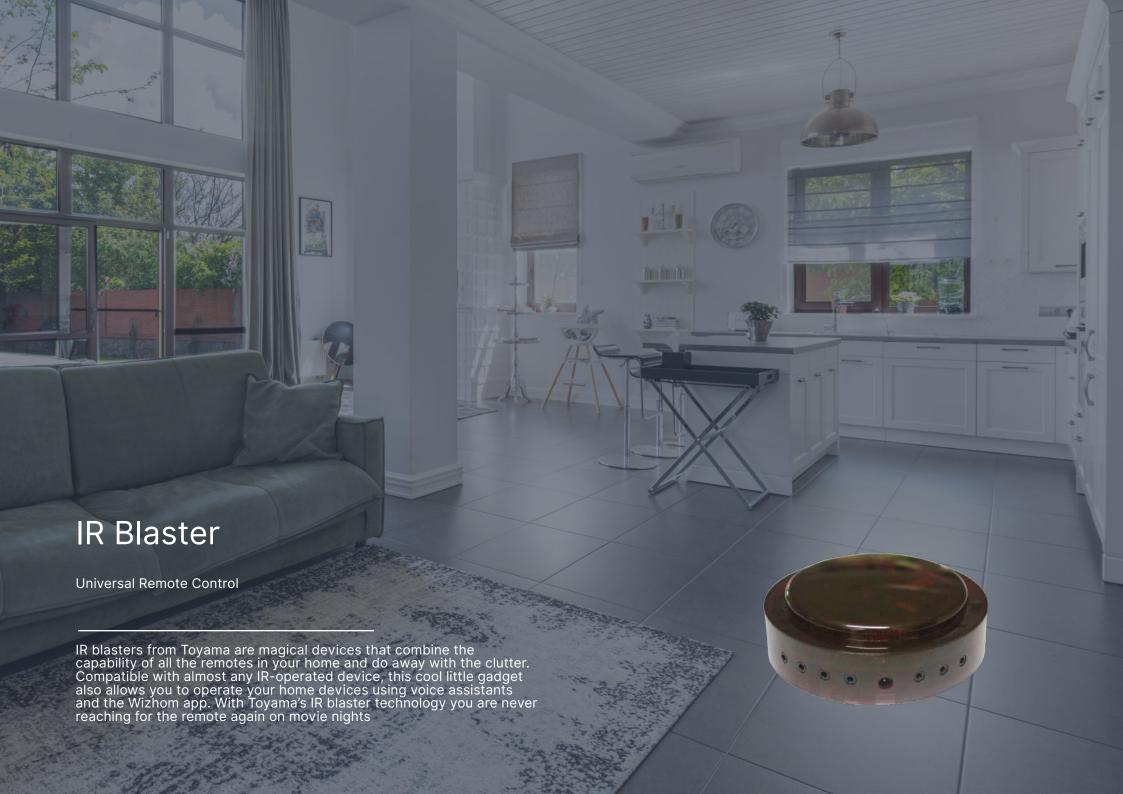

Smart Lock

Seamlessly Control Yale door Locks

**RGB LED Controller** 

Set the mood with 64M Colours

IR Blaster

Learn any remote into the App

Temperature Control Thermostat

**HVAC** Controller