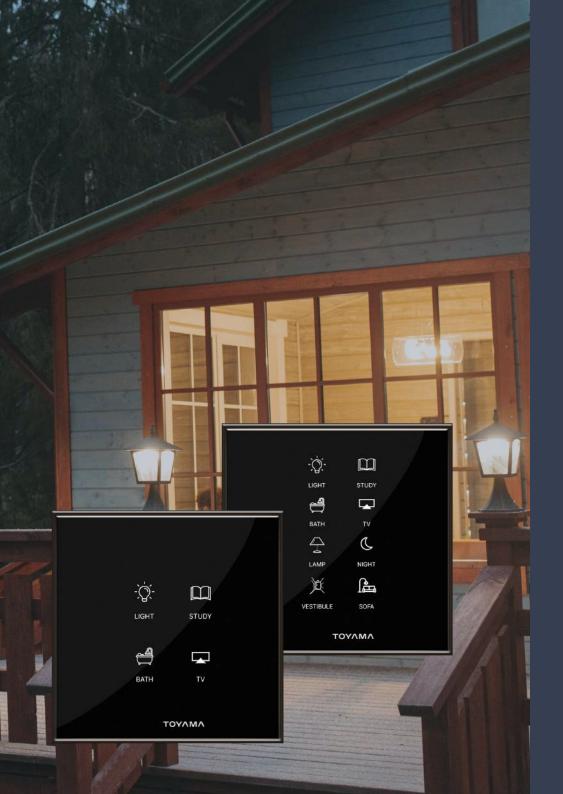

## **Smart Touch Switches**

Glass User Interfaces in 5 different finishes with Matching Frames.