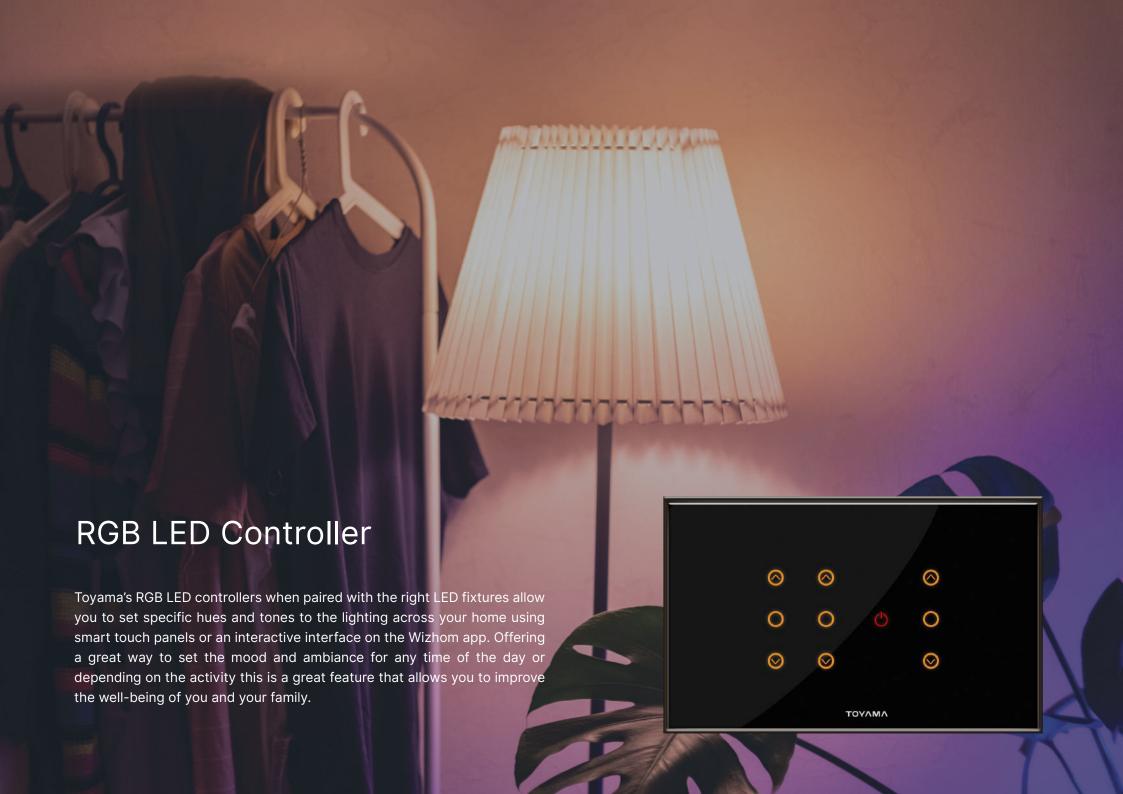

Smart Lock

Seamlessly Control Yale door Locks

**RGB LED Controller** 

Set the mood with 64M Colours

IR Blaster

Learn any remote into the App

Temperature Control Thermostat

**HVAC** Controller