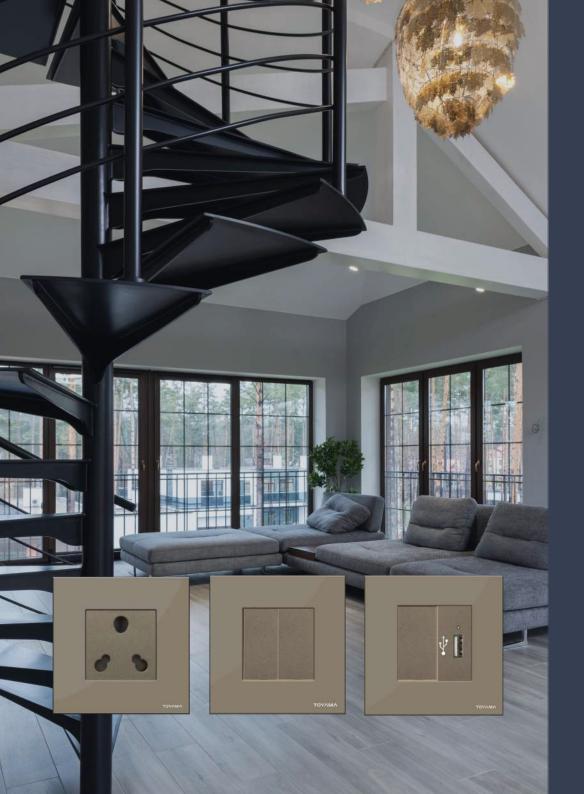

## Modular Controls

Ultra thin modular switches and sockets with customizable color and finishes to match touch controls

### Modular Switch Features

**Ultra thin Switches**For extra wiring space

Maintenance Friendly with dust collection alley

Spring free Silver Inlay
For smooth operation
and long life

**Sockets with C-Spring** And Shutter protection

**Humfree Regulators** with 360 Degree rotation

Forged Contact for 32A
For durable current carrying capacity

**Ultra Slim Plates**For sleek and unique look

**2A USB Socket**For faster charging