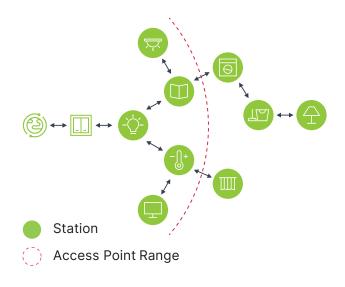

### **TMesh**

Toyama's proprietary protocol mesh - TMesh - is faster and more efficient than the traditional WiFi system. Built to offload the router and remove a single point of failure, this self healing mesh system ensures network robustness and uptime.

### **TGate**

Home Automation hub with cloud based operations for device control, multimedia equipment control and management. Suitable for large homes or villas with scene panels to orchestrate and control a large number of devices with a single tap of a switch.