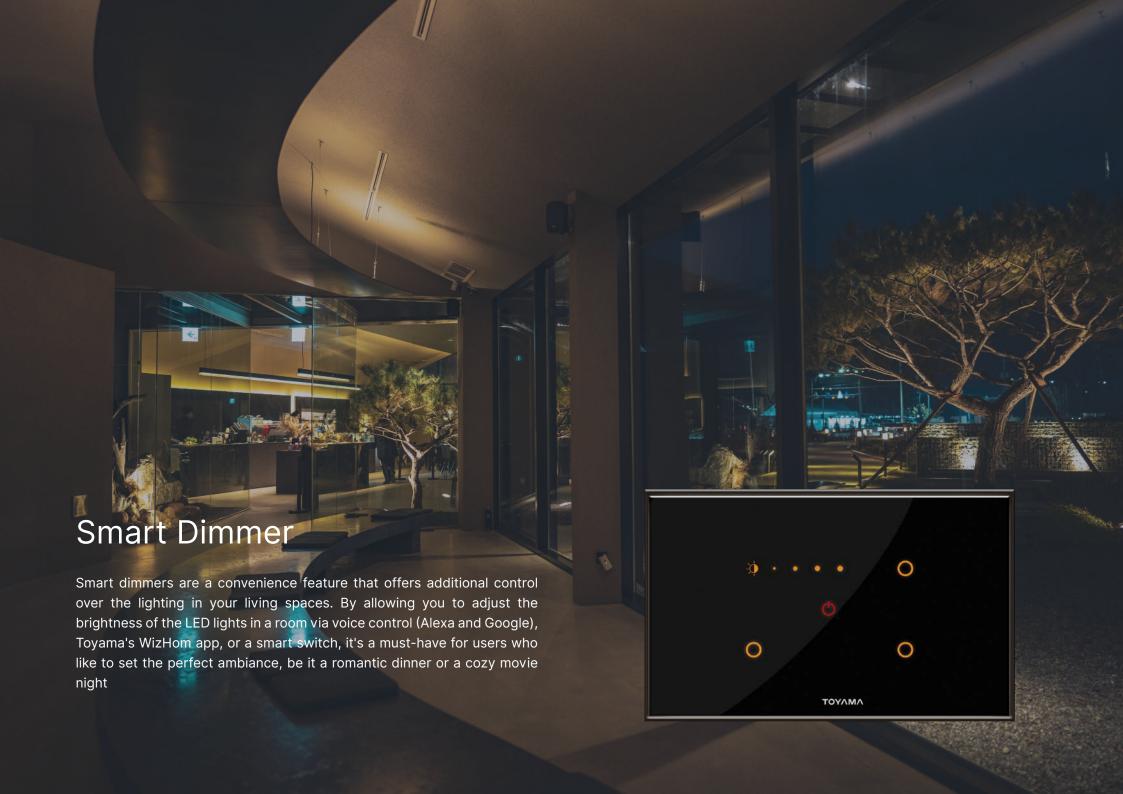

Curtain Controller

Open, Close, Stop controls for curtains

**Smart Dimmer** 

LED, Incandescent dimming

Scene Controller

Programmable key panels

**Matching Sockets** 

Modular Switches, Sockets, USB, Fan regulators