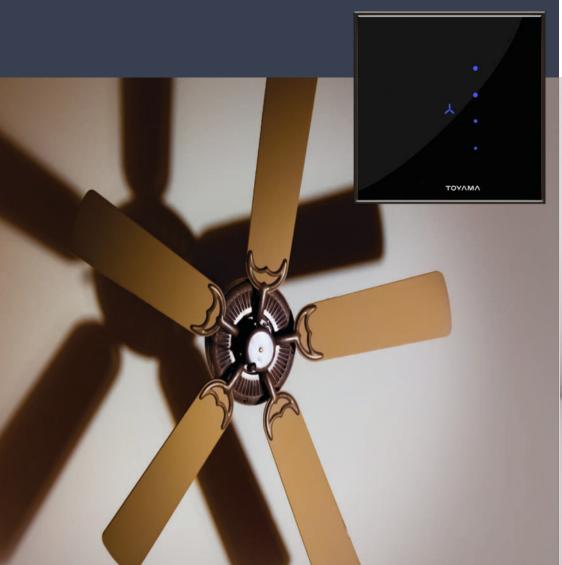

## **Smart Fan Control**

Available as single controls or in combination with lighting, humfree fan controls ensure the hum of fans is removed allowing for soundless operations.

Control with IR Remote, Mobile App, Touch Panels or by voice control.