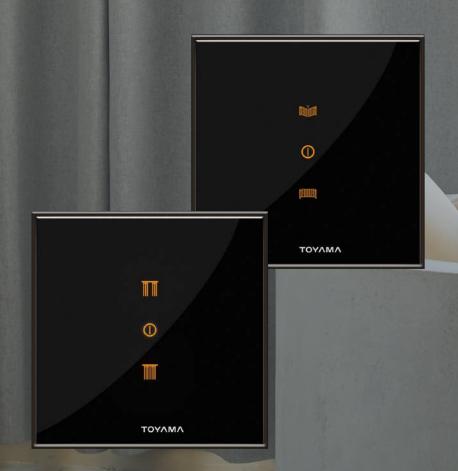

## **Smart Touch Switches**

Glass User Interfaces in 5 different finishes with Matching Frames.

## Scene Controller

Preprogrammed Scenes that orchestrate multiple devices with a single action.

Scenes are created on the Toyama WizHom app and can be activated with a single tap on the touch panel, from the Toyama WizHom application or by voice commands to Google home or Amazon Alexa.