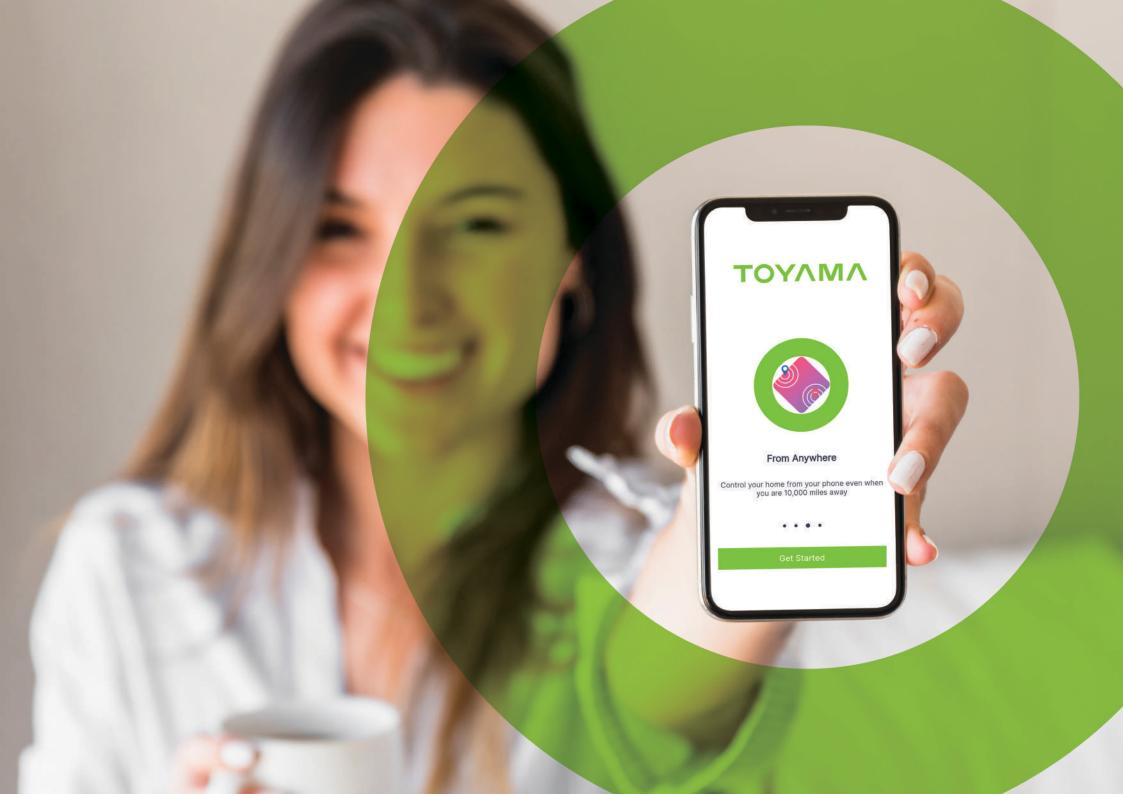

## Toyama WizHom App

A single app that operates all Toyama smart products for a single home or multiple homes.

With a simple, user friendly interface, Toyama WizHom app allows for control of all your smart home devices from anywhere in the world.