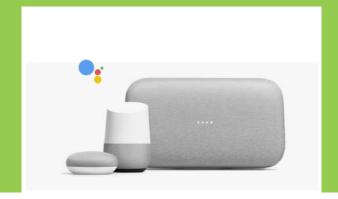

### Google Assistant

Operate all of Google Assistant devices along with Toyama smart home devices by voice control. To get started, just add the Toyama action in the google home app and start operating.

Create scenes and schedules for added convenience.