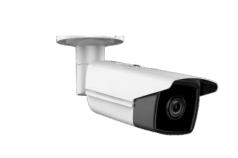

### Cameras

Indoor and outdoor security cameras can be integrated in the WizHom App and footage viewed.

Get notified whenever someone walks in or out.