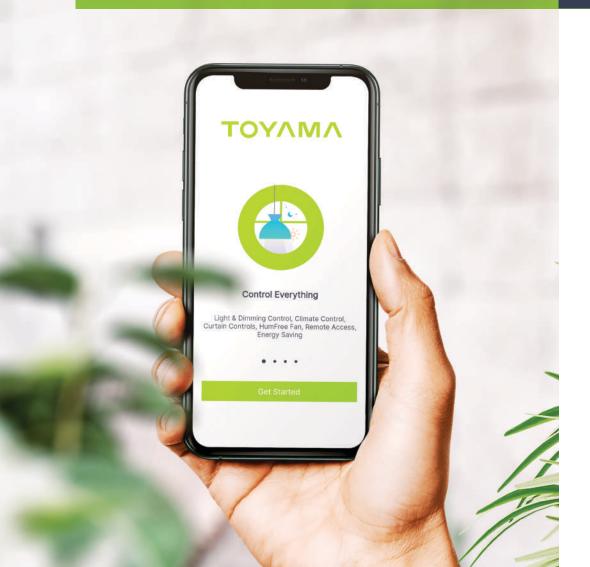

## Toyama WizHom App

A single app that operates all Toyama smart products for a single home or multiple homes.

With a simple, user friendly interface, Toyama WizHom app allows for control of all your smart home devices from anywhere in the world.