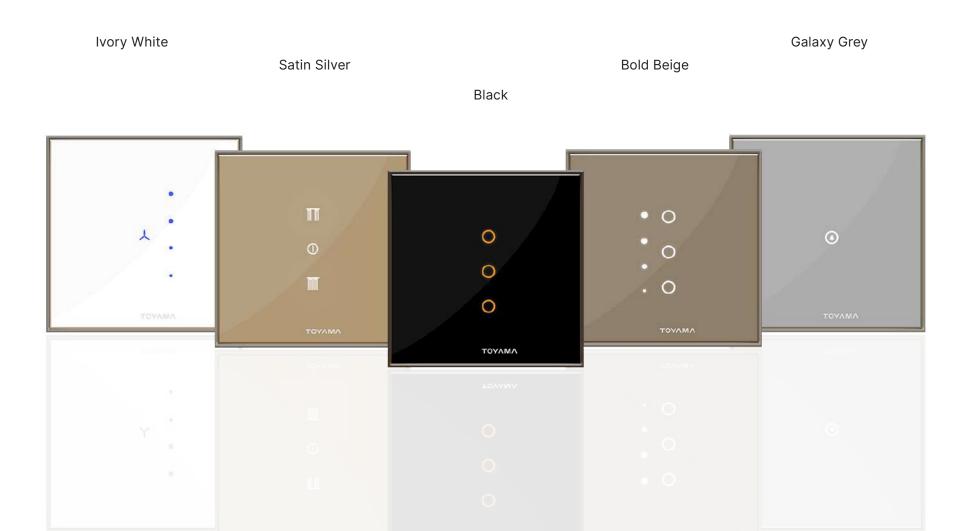

## **Smart Touch Switches**

Glass User Interfaces in 5 different finishes with Matching Frames.