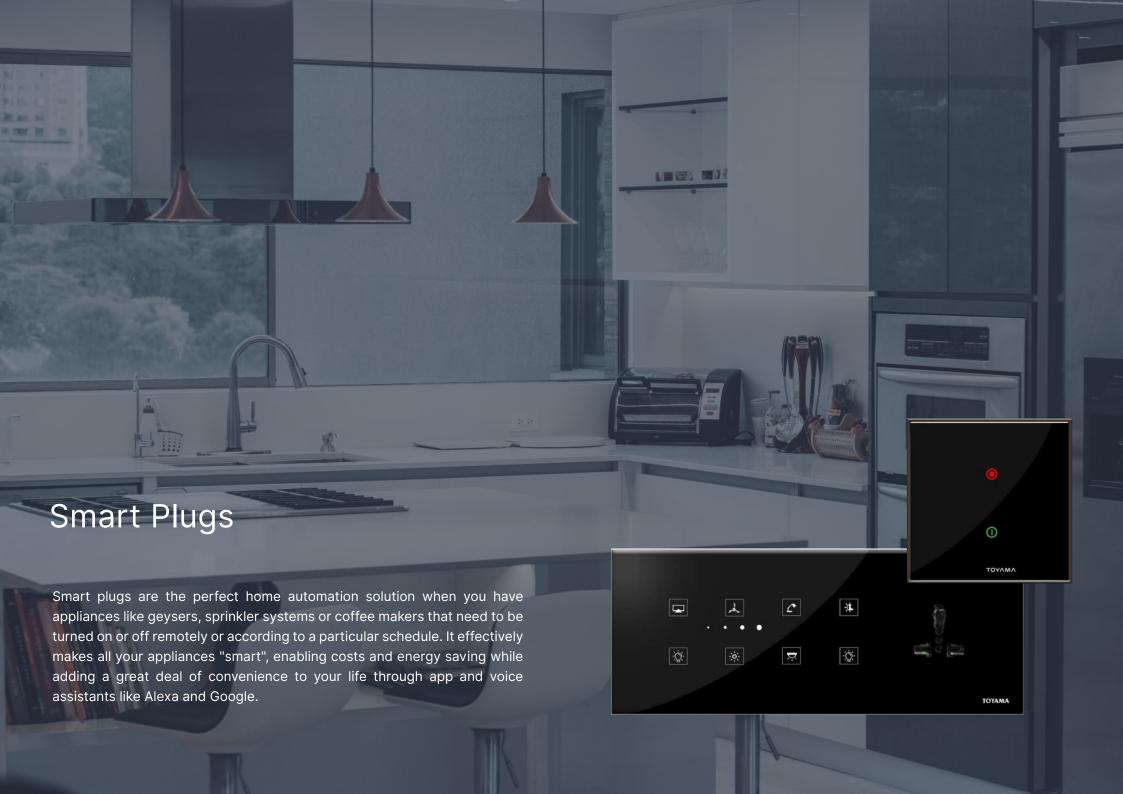

## Devices covered by Toyama WizHom app

**Smart Lighting** 

On/off Controls from your app or voice

**Smart Sensors** 

Ultra low power battery vibration, gas leak & smoke alarm sensors

Smart Plugs

To Control appliances anywhere

Curtain Controller

Open, Close, Stop controls for curtains

**Smart Dimmer** 

LED, Incandescent dimming

Scene Controller

Programmable key panels

**Matching Sockets** 

Modular Switches, Sockets, USB, Fan regulators