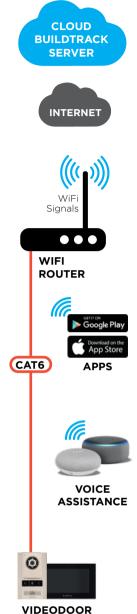

Besides the Smart Touch Switches, you can interact with the automation using voice enabled control via Amazon Alexa and Google Assistant. Our Smart Apps are unique in the industry in enabling both 360deg views or traditional views for control of switches, curtains, blinds, door locks, air conditioners, TV and STB. They also allow monitoring and notification from a wide choice of safety and security sensors.

# **VIDEO DOOR PHONES**

Building Level Video Door Phones have lobby units that are connected to individual homes. Solutions for Villas allows for multiple outdoor units to connect to multiple indoor units with ability to remotely unlock independent locks.

# **BUILDTRACK® ARCHITECTURE**

**PHONE** 