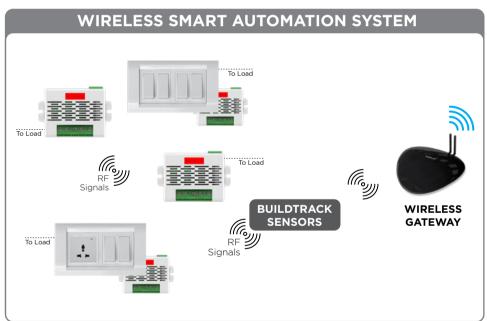

# **BUILDTRACK® ARCHITECTURE**

**PHONE** 

BuildTrack offers wired, wireless and hybrid options for deployment of automation in both new and existing homes. BuildTrack products are one of the few in the industry to be certified for the highest global safety standards (IEC62368).

Wireless or WiFi version of nodes are available to allow deployment for existing homes without needing wiring.