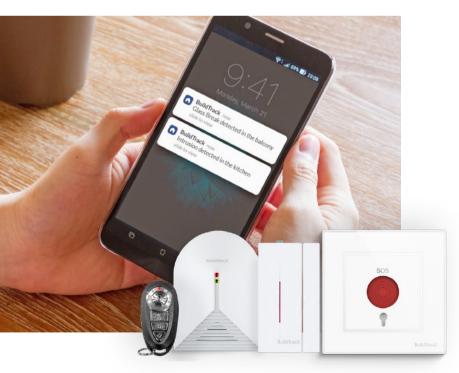

#### **SECURITY SENSORS\***

Door intrusion, glass break, panic buttons, key fobs and beam detectors trigger local alarms and Smart App notifications. They can also be monitored centrally for entire buildings.