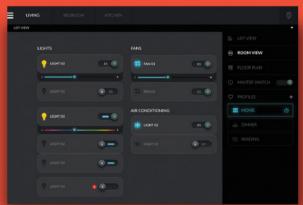

Besides the Smart Touch Switches, you can interact with the automation using voice enabled control via Amazon Alexa and Google Assistant. Our Smart Apps are unique in the industry in enabling both 360deg views or traditional views for control of switches, curtains, blinds, door locks, air conditioners, TV and STB. They also allow monitoring and notification from a wide choice of safety and security sensors.

#### **PROFILES**

BuildTrack Smart App allows users the flexibility to create customized single button 'profiles' to turn on/off multiple devices simultaneously (often called 'scene' or 'mood').

Schedules can also be set to allow devices or profiles to be triggered on specific days or times.

#### **KEY PADS FOR PROFILES**

BuildTrack allows the unique ability to have KEYPADS with keys to which PROFILES can be assigned from the Smart App.

This allows customization of the action of a physical switch to perform the same action as the PROFILE on the App or Voice Assistant