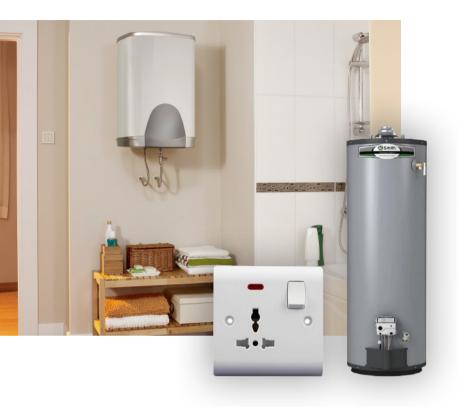

#### WATER HEATER/ **GEYSERS**

BuildTrack offers 15Amp socket and nodes to control high capacity requirements like water heaters. This allows control via Smart App or Voice. Scheduling of water heaters also allows for both convenience and energy efficiency.