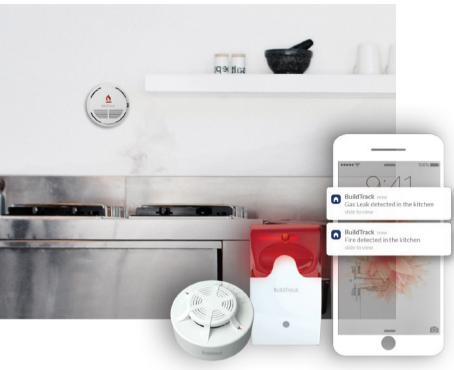

#### **SAFETY SENSORS\***

Smoke and Gas Leak sensors trigger local alarms and Smart App notification. They can also be monitored centrally for entire buildings.