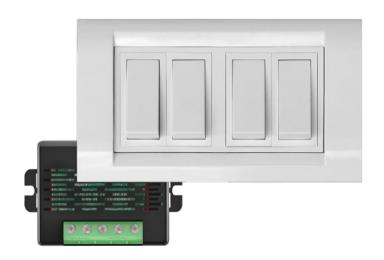

# **AUTOMATION**

BuildTrack Smart Nodes can convert any existing switches that toggle ON/OFF to switches that can also be controlled via Smart App or Voice.

We have a variety of nodes enable not just ON/OFF via automation but also dimming of loads such as lighting that are connected to toggle switches. The dimming is by App or Voice only since the switch is only a ON/ OFF toggle.

Wireless or WiFi version of nodes are available to allow deployment for existing homes without needing wiring.