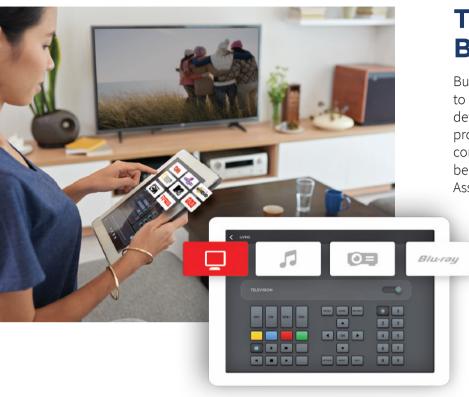

#### TV & SET TOP **BOX CONTROL**

BuildTrack's Smart IR Nodes are able to provide control for entertainment devices like TVs and STB from various providers. Any aspect that could be controlled by an IR remote can now be controlled via Smart App or Voice Assistants.