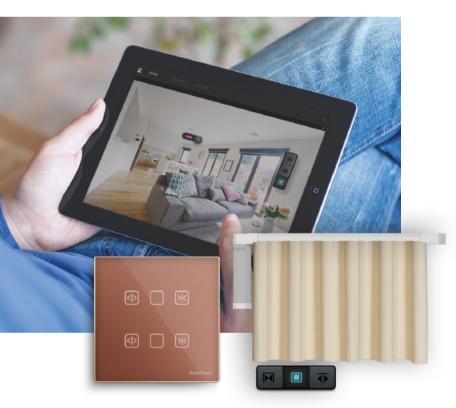

# **MOTORIZED CURTAINS & BLINDS**

The operation of curtains and blinds can be automated using Smart App and Voice Assistants. Dark and sheer curtains can both be controlled as also heavy curtains that weigh upto 100kg, or curtains that need to cover 90deg bends. Similarly, a variety of blinds such as pleated, roman or vertical can be automated.