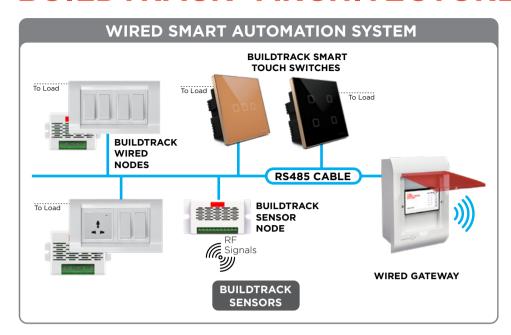

# **BUILDTRACK® ARCHITECTURE**

**PHONE** 

BuildTrack offers wired, wireless and hybrid options for deployment of automation in both new and existing homes. BuildTrack products are one of the few in the industry to be certified for the highest global safety standards (IEC62368).

Wireless or WiFi version of nodes are available to allow deployment for existing homes without needing wiring.