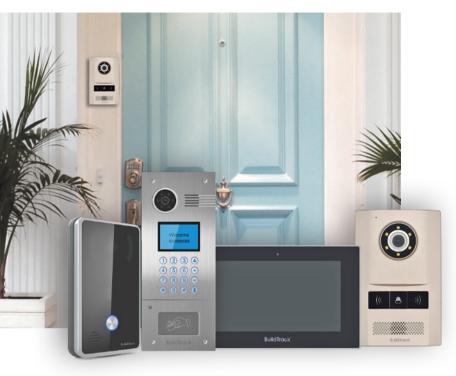

# **VIDEO DOOR PHONES**

Building Level Video Door Phones have lobby units that are connected to individual homes. Solutions for Villas allows for multiple outdoor units to connect to multiple indoor units with ability to remotely unlock independent locks.

BuildTrack integrates with some of the prominent brands of automated door locks to make them operable by Smart App and Voice.

Two of the commonly used brands by our customers are Dorset and Yale.

#### **KEY PADS FOR PROFILES**

BuildTrack allows the unique ability to have KEYPADS with keys to which PROFILES can be assigned from the Smart App.

This allows customization of the action of a physical switch to perform the same action as the PROFILE on the App or Voice Assistant