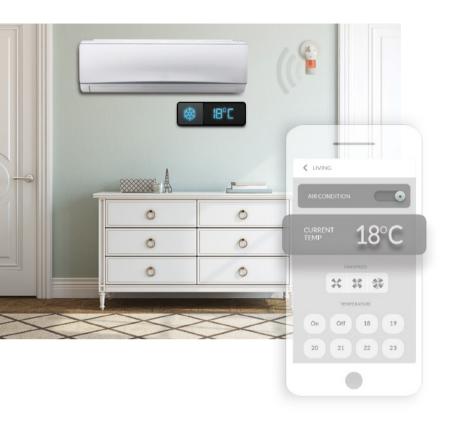

#### **AIR CONDITIONING AUTOMATION**

BuildTrack offers Smart IR Nodes that can communicate with any brand of air conditioner that offers an IR remote option. This allows control via Smart App or voice assistants to turn ON/OFF, set temperature or fan speed control.

The Smart IR Nodes allow measurement of temperature and humidity for both the ambient and the cooled air.