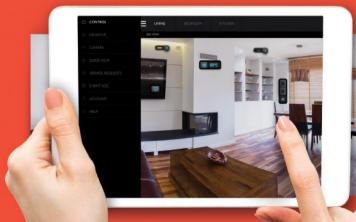

Besides the Smart Touch Switches, you can interact with the automation using voice enabled control via Amazon Alexa and Google Assistant. Our Smart Apps are unique in the industry in enabling both 360deg views or traditional views for control of switches, curtains, blinds, door locks, air conditioners, TV and STB. They also allow monitoring and notification from a wide choice of safety and security sensors.