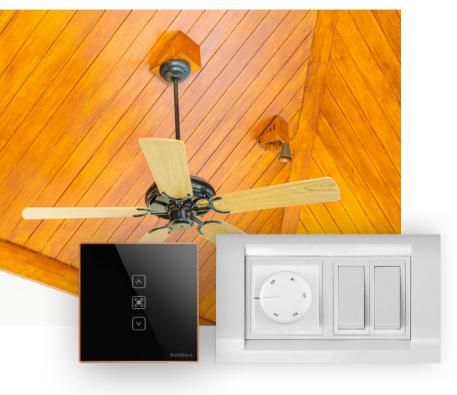

#### **FAN SPEED**

In existing homes which have a switch and a regulator to operate the fan, BuildTrack offers Smart Nodes that allow the same control via Smart App or Voice Assistants.

BuildTrack Smart Touch Switches also offer fan speed control.