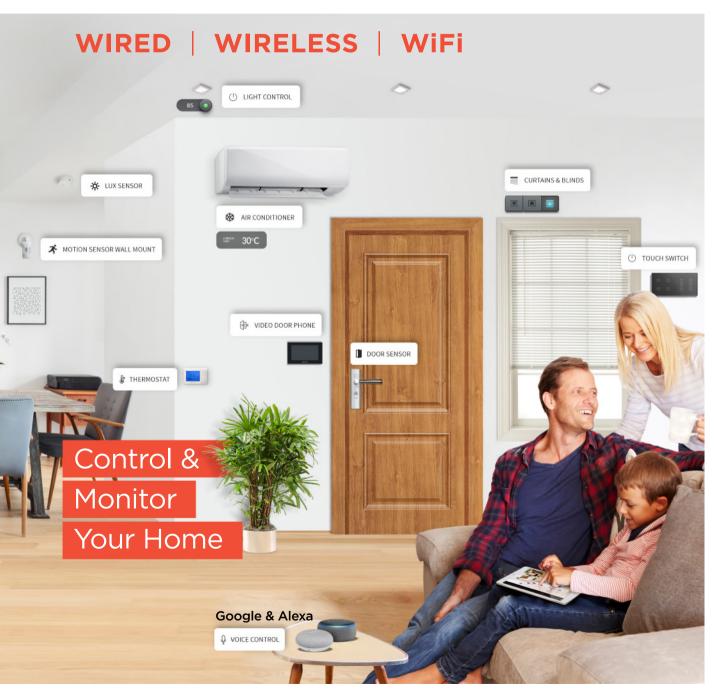

#### BuildTrack<sup>®</sup> | Home Automation

BuildTrack Home & Villa Automation Solution brings Comfort, Convenience, Safety, Security and Energy Efficiency to your home. Our large fashionable selection of Smart Touch Switches, made of tempered glass, machined aluminium frame and a wide range of colour combinations, fashionably integrate into the various walls of your home. These switches add to the aesthetics of your home as they enable Smart Automation of your home.

Besides the Smart Touch Switches, you can interact with the automation using voice enabled control via Amazon Alexa and Google Assistant. Our Smart Apps are unique in the industry in enabling both 360deg views or traditional views for control of switches, curtains, blinds, door locks, air conditioners, TV and STB. They also allow monitoring and notification from a wide choice of safety and security sensors.

BuildTrack offers wired, wireless and hybrid options for deployment of automation in both new and existing homes. BuildTrack products are one of the few in the industry to be certified for the highest global safety standards (IEC62368).

Experience our Home Automation by downloading our Smart App