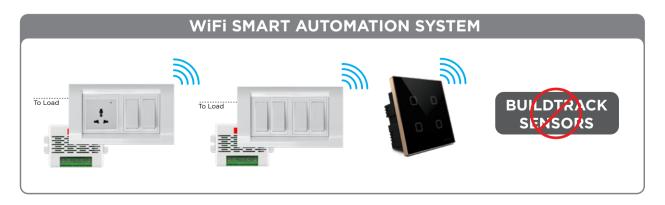

# **BUILDTRACK® ARCHITECTURE**

**PHONE** 

Wireless or WiFi version of nodes are available to allow deployment for existing homes without needing wiring.