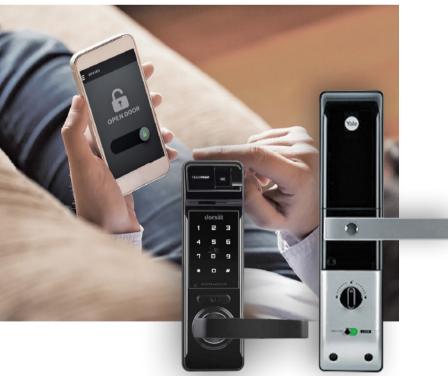

BuildTrack integrates with some of the prominent brands of automated door locks to make them operable by Smart App and Voice.

Two of the commonly used brands by our customers are Dorset and Yale.