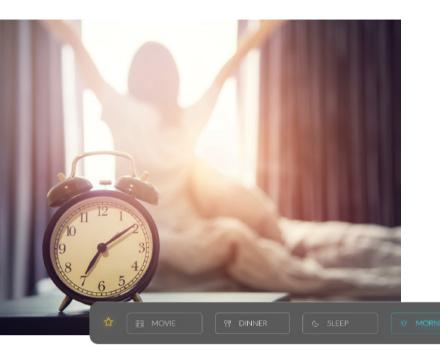

#### **PROFILES**

BuildTrack Smart App allows users the flexibility to create customized single button 'profiles' to turn on/off multiple devices simultaneously (often called 'scene' or 'mood').

Schedules can also be set to allow devices or profiles to be triggered on specific days or times.