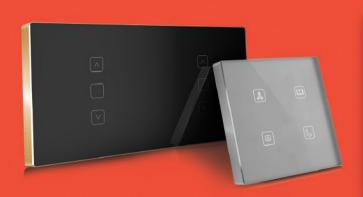

#### BuildTrack<sup>®</sup> | Home Automation

BuildTrack Home & Villa Automation Solution brings Comfort, Convenience, Safety, Security and Energy Efficiency to your home. Our large fashionable selection of Smart Touch Switches, made of tempered glass, machined aluminium frame and a wide range of colour combinations, fashionably integrate into the various walls of your home. These switches add to the aesthetics of your home as they enable Smart Automation of your home.

#### **SMART TOUCH SWITCHES**

BuildTrack Smart Touch Switches with their luxurious tempered glass facades, enhance the ambience of any environment with their distinctive looks.

Ultra responsive to touch with backlit indications that provide status. Each module is available in multiple configurations that arrange together to serve your needs in lighting, dimming, fan speed control, curtain and blinds control, door bells and more.