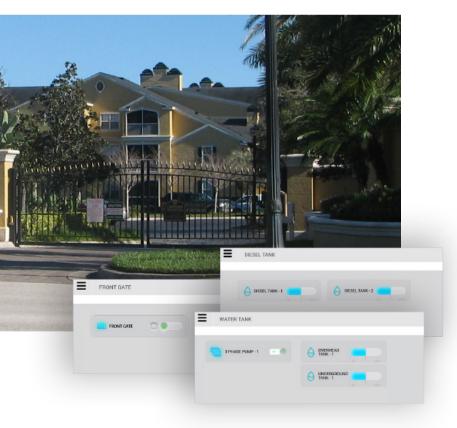

# WATER, DIESEL TANK, GATE & GARAGE **MANAGEMENT**

In villas and independent homes, BuildTrack enables via App,

- The management of 3 phase water pumps with water tank levels
- Entry gate and garage door opening and closing
- Diesel tank monitoring for ensuring fuel levels for generators