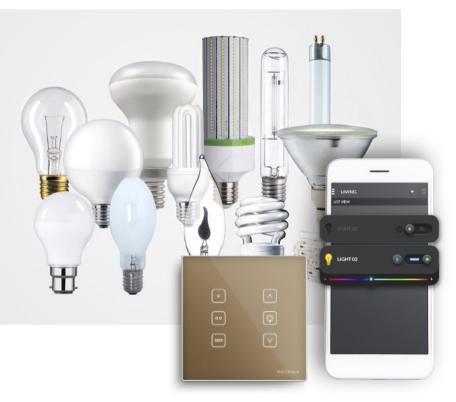

# **LIGHTING & DIMMING**

Various residential lighting loads can be controlled by BuildTrack Nodes via Smart App and Voice assistants,

- CFL and Halogen can be turned ON/OFF
- Incandescent and LED can be dimmed
- RGB and RGBW LEDs can change colour

For LEDs BuildTrack offers both phasecut dimming as well as 0-10V control for Meanwell drivers.

BuildTrack Smart Touch Switches allow dimming of multiple switches on single module.