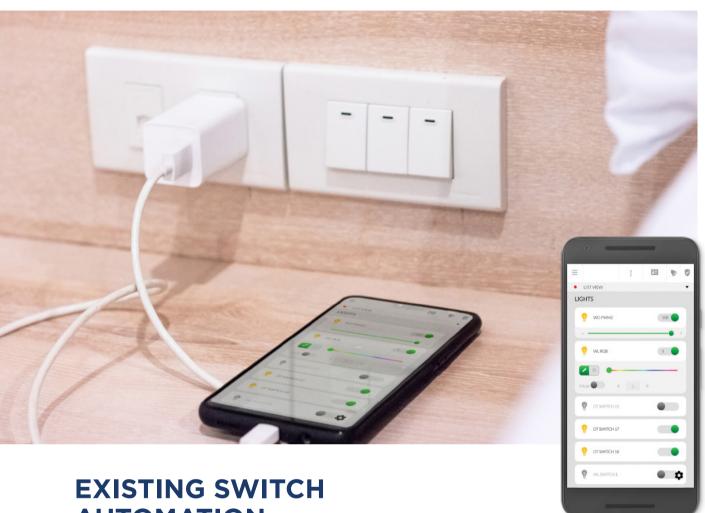

# **AUTOMATION**

BuildTrack Smart Nodes can convert any existing switches that toggle ON/OFF to switches that can also be controlled via Smart App or Voice.

We have a variety of nodes enable not just ON/OFF via automation but also dimming of loads such as lighting that are connected to toggle switches. The dimming is by App or Voice only since the switch is only a ON/ OFF toggle.

Wireless or WiFi version of nodes are available to allow deployment for existing homes without needing wiring.