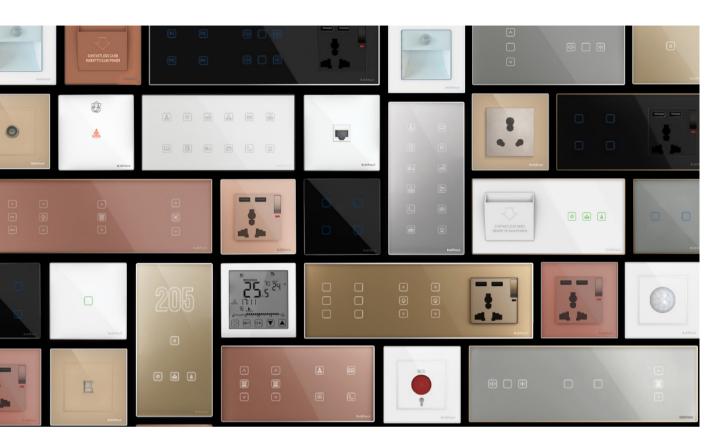

#### BuildTrack<sup>®</sup> | Home Automation

BuildTrack Home & Villa Automation Solution brings Comfort, Convenience, Safety, Security and Energy Efficiency to your home. Our large fashionable selection of Smart Touch Switches, made of tempered glass, machined aluminium frame and a wide range of colour combinations, fashionably integrate into the various walls of your home. These switches add to the aesthetics of your home as they enable Smart Automation of your home.

#### **SMART TOUCH SWITCHES**

BuildTrack Smart Touch Switches with their luxurious tempered glass facades, enhance the ambience of any environment with their distinctive looks.

Ultra responsive to touch with backlit indications that provide status. Each module is available in multiple configurations that arrange together to serve your needs in lighting, dimming, fan speed control, curtain and blinds control, door bells and more.