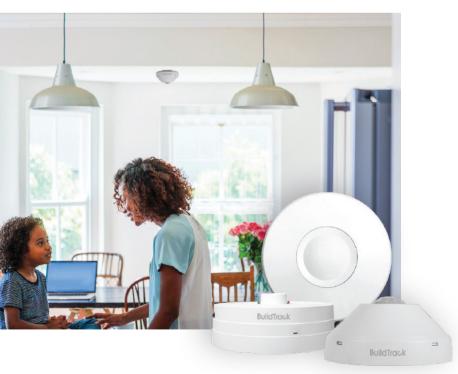

#### **SAFETY SENSORS\***

Smoke and Gas Leak sensors trigger local alarms and Smart App notification. They can also be monitored centrally for entire buildings.

#### **SECURITY SENSORS\***

Door intrusion, glass break, panic buttons, key fobs and beam detectors trigger local alarms and Smart App notifications. They can also be monitored centrally for entire buildings.

# **SENSOR CONTROL OF LIGHTING & DEVICES**

Our CII National Award winning Wireless Motion Sensors and Lux (daylight) Sensors can be used in Kitchens, Bathrooms, Balconies, Passageways, Stairways and more to ensure that lights or exhaust fans are turned on/off when needed based on movement and presence.