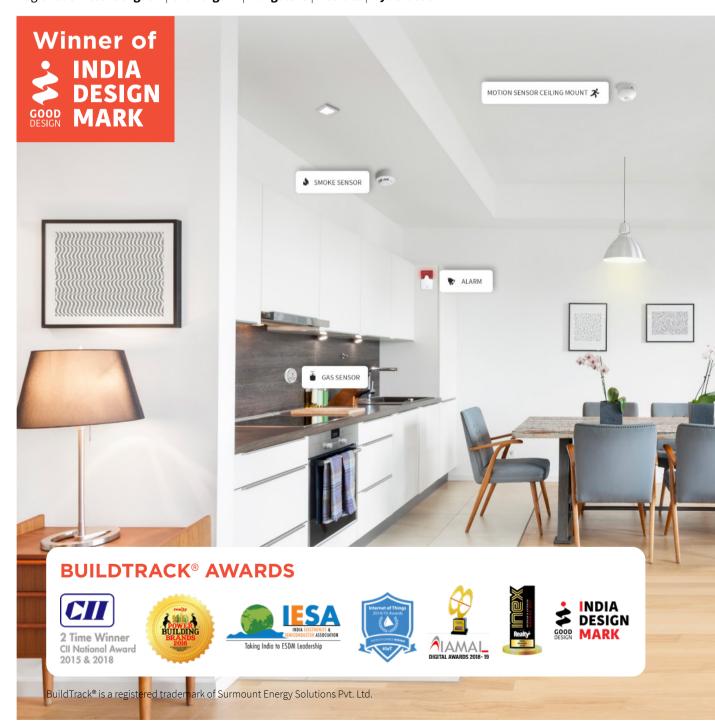

#### **SAFETY SENSORS\***

Smoke and Gas Leak sensors trigger local alarms and Smart App notification. They can also be monitored centrally for entire buildings.

#### **SECURITY SENSORS\***

Door intrusion, glass break, panic buttons, key fobs and beam detectors trigger local alarms and Smart App notifications. They can also be monitored centrally for entire buildings.

\* Sensors are only available with Gateway enabled wired and wireless deployments