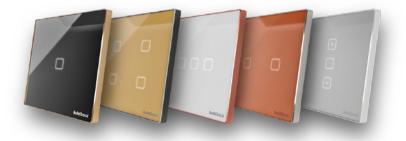

#### BuildTrack<sup>®</sup> | Home Automation

BuildTrack Home & Villa Automation Solution brings Comfort, Convenience, Safety, Security and Energy Efficiency to your home. Our large fashionable selection of Smart Touch Switches, made of tempered glass, machined aluminium frame and a wide range of colour combinations, fashionably integrate into the various walls of your home. These switches add to the aesthetics of your home as they enable Smart Automation of your home.

#### **SMART TOUCH SWITCHES**

BuildTrack Smart Touch Switches with their luxurious tempered glass facades, enhance the ambience of any environment with their distinctive looks.

Ultra responsive to touch with backlit indications that provide status. Each module is available in multiple configurations that arrange together to serve your needs in lighting, dimming, fan speed control, curtain and blinds control, door bells and more.