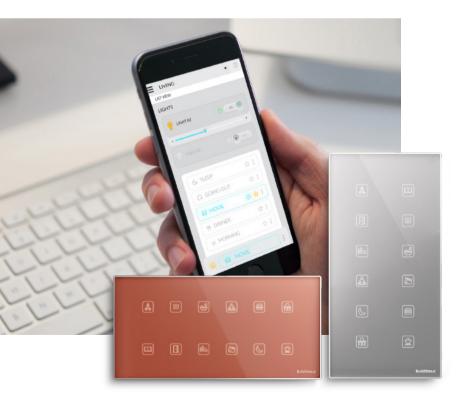

Besides the Smart Touch Switches, you can interact with the automation using voice enabled control via Amazon Alexa and Google Assistant. Our Smart Apps are unique in the industry in enabling both 360deg views or traditional views for control of switches, curtains, blinds, door locks, air conditioners, TV and STB. They also allow monitoring and notification from a wide choice of safety and security sensors.

#### **PROFILES**

BuildTrack Smart App allows users the flexibility to create customized single button 'profiles' to turn on/off multiple devices simultaneously (often called 'scene' or 'mood').

Schedules can also be set to allow devices or profiles to be triggered on specific days or times.

#### **KEY PADS FOR PROFILES**

BuildTrack allows the unique ability to have KEYPADS with keys to which PROFILES can be assigned from the Smart App.

This allows customization of the action of a physical switch to perform the same action as the PROFILE on the App or Voice Assistant