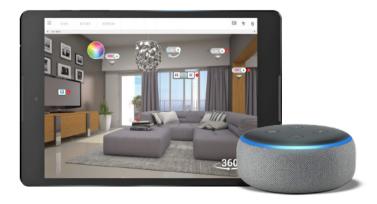

Besides the Smart Touch Switches, you can interact with the automation using voice enabled control via Amazon Alexa and Google Assistant. Our Smart Apps are unique in the industry in enabling both 360deg views or traditional views for control of switches, curtains, blinds, door locks, air conditioners, TV and STB. They also allow monitoring and notification from a wide choice of safety and security sensors.

Experience our Home Automation by downloading our Smart App